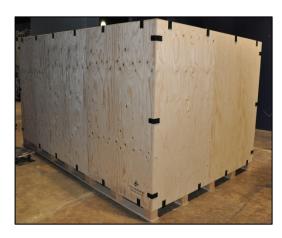

## Clip-Lok boxes:

- are built with walk-in construction for best possible ergonomics
- can be customized to withstand a pressure of up to 15 tonnes.
- can be easily and quickly flat-packed, reducing transport and storage volume by up to 80%.
- are a good solution for large and bulky loads.
- are suitable for transport by road, rail, sea or air.

There are clear and unique markings for easy and precise packing

The custom designed plywood box is strong, providing better support and security to the materials than cardboard.

The custom designed plywood box is built with walk in construction for best possible ergonomics. It thus provides an easy solution to load large and bulky products.