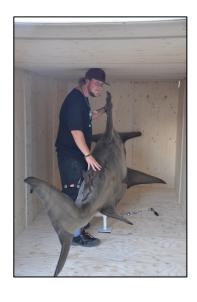

There are clear and unique markings for easy and precise packing

The custom designed plywood box is strong, providing better support and security to the materials than cardboard.

The custom designed plywood box is built with walk in construction for best possible ergonomics. It thus provides an easy solution to load large and bulky products.