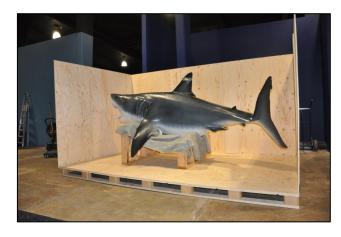

## Clip-Lok's collapsible one-way box with plastic clips for exhibition material

The unique design enables the users of this box to pack and un-pack the large and small exhibition materials in a simple, safe and efficient manner. The customized interior design of the box optimizes the number of products which can be packed and stored in the box.

There are clear and unique markings for easy and precise packing

The custom designed plywood box is strong, providing better support and security to the materials than cardboard.

The custom designed plywood box is built with walk in construction for best possible ergonomics. It thus provides an easy solution to load large and bulky products.